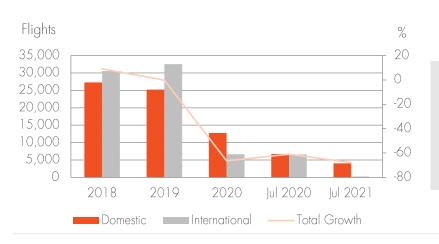

#### Tourism Indicators

Flight Arrivals - Phuket International Airport - 2018 through Jul 2021

Flight Arrivals (Jan - Jul)

2021: 4,298

2020: 13,347

Source: Airports of Thailand