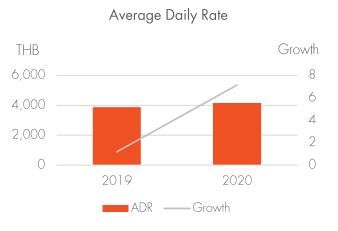

#### Hotel Performance – 2019 vs. 2020

Source: STR and C9 Hotelworks Market Research \*Data as of FY2020