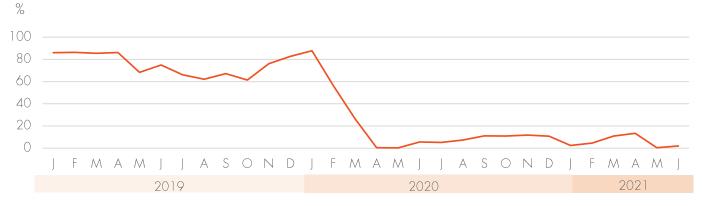

#### Room Night Demand by Month - Jan 2019 through Jun 2021

Source: Thailand Ministry of Tourism and Sports \*Phuket Airport closed from April 10th through June 12th