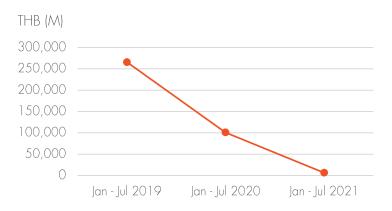

#### Tourism Revenue

Tourism Revenue (lan – lul)

2021: THB6,592 million

2020: THB100,995 million