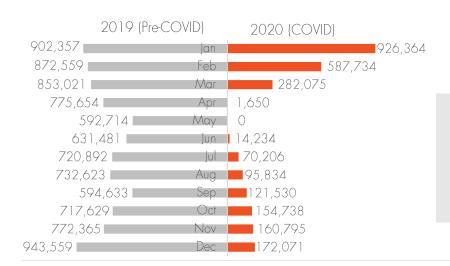

#### Room Night Demand by Month - Jan 2019 through Jun 2021

Source: Thailand Ministry of Tourism and Sports \*Phuket Airport closed from April 10th through June 12th