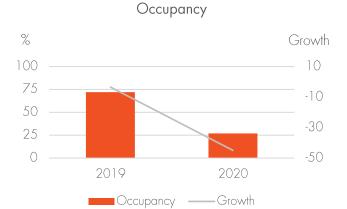

#### Hotel Performance – 2019 vs. 2020

Source: STR and C9 Hotelworks Market Research \*Data as of FY2020