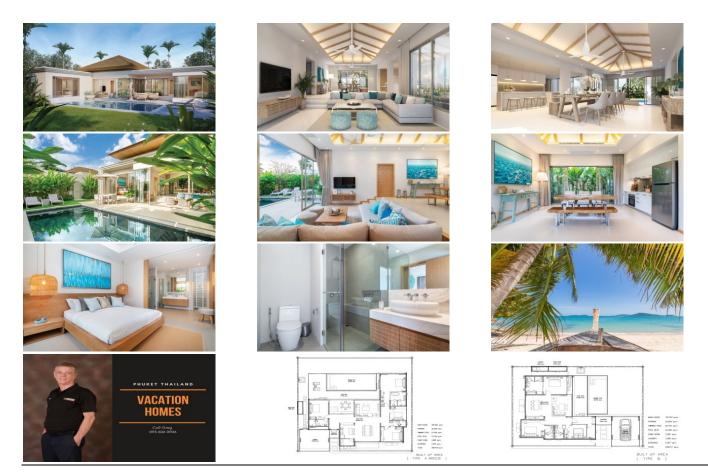

## A Tropical Home in Paradise with Lush Garden Views | Trichada Azure

#### A Tropical Home in Paradise with Lush Garden Views

Looking for an amazing investment opportunity? Look no further than Trichada Azure - the fifth phase from the trusted developer Doug Ferguson, known for delivering high-quality private pool villas in a tropical setting that are both stylish and private.

Located on the sought-after west coast of Phuket, Trichada Azure offers 3 and 4-bedroom private pool villas with updated and expanded floor plans and bigger tropical gardens.

As Thailand continues to attract foreign investment with its new 10-year visa, this is your chance to get in early on one of the most popular international destinations for travel, leisure, and retirement.

Enjoy miles of unspoiled beaches, crystal-clear waters, and stunning sunsets just minutes away from the main entrance to the Laguna, where you'll find shopping, groceries, banks, and more.

Trust in the experience of an expert Phuket developer with a track record of completing 150 villas since 2003. The villas feature long overhangs off the living and dining rooms, with fans providing a cool breeze on warm days.