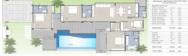

# **Property Detail**

| Price         | 18,900,000 THB |
|---------------|----------------|
| Location      | Rawai Thailand |
| Bedrooms      | 3              |
| Bathrooms     | 4              |
| Land Size     | 566 area       |
| Building Size | 283 sqm        |
| Туре          | villa          |

Built around a private infinity-edge swimming pool, our villas feature an elegant L-shaped design with earth-tone exterior walls that perfectly complement the lush natural surroundings. Inside, you'll find natural, hard-wearing maka-wood in the bedrooms and polished cement floors that exude a sense of calm and serenity.