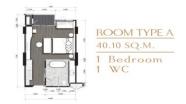

## **Property Detail**

Price 6,300,000 THB Location Kamala Thailand

Bathrooms 1
Land Size area
Building Size 40 sqm
Type condos