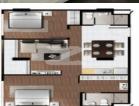

This unit features 2 bedrooms and 2 bathrooms, providing ample space for comfortable living. As a foreign freehold unit under the 49% quota, you can enjoy long-term ownership and the freedom to make this condo your own.

The kitchenette is equipped with a 2-burner stove, hood, and microwave oven, allowing you to prepare meals with ease. The unit is located on the 5th floor and offers a flat-screen TV with cable television for your entertainment.