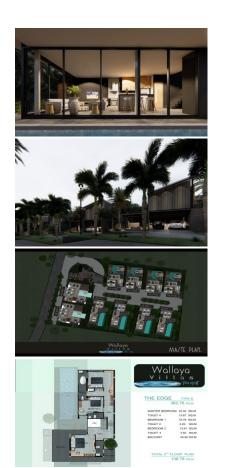

#### Villa for Sale Phuket

Introducing the latest phase of three-bedroom villas from a reputable developer, offering an affordable price point. Currently under construction, this development is strategically located in the sought-after Laguna area.

These villas, part of an exclusive gated development, provide three different floorplans to choose from. With a dedicated gym and professional property management services, foreign investors can enjoy a hassle-free ownership experience.

Designed by an experienced and visionary team of architects, this villa showcases creative and innovative concepts, taking architectural excellence to new heights.

Villa Type: Edge Type B

## Payment Terms:

Reservation Payment: 100,000 THB

Signing of Contract: 30%

Completion of Super Structure: 30%

Topping Out: 20% Transfer Date: 20%

The villas can be purchased as either Freehold or Leasehold for a duration of 90 years (30+30+30).