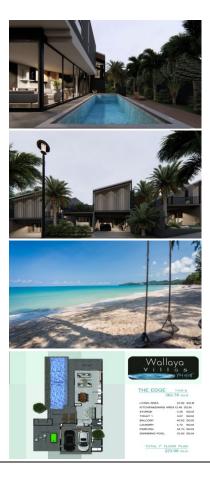

Escape the hustle and bustle of the main area of Bang Tao and wake up to the soothing melodies and delightful scents of the countryside. The Wallaya Nest estate offers a tranquil retreat while being just a short 5-minute drive away from the renowned Bang Tao Beach, Boat Avenue with Villa Market, and the upscale Laguna Phuket complex.

Designed by an experienced and visionary team of architects, this villa showcases creative and innovative concepts, taking architectural excellence to new heights.

Villa Type: Edge Type B