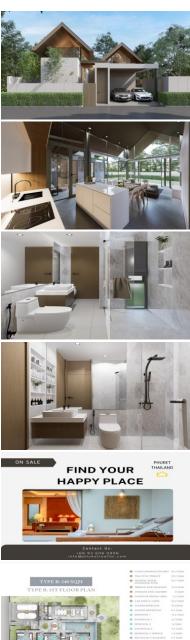

Choose from two stunning models: Type A, a single-story three-bedroom and three-bathroom modern design (contact us for price list), or Type B, a two-story four-bedroom and three-bathroom modern design (shown here).

Enjoy the following features in your Ansaya Villa:

Covered parking for 2 cars
Natural stone swimming pool with a saltwater system
Built-in western kitchen with German appliances
6m high vaulted ceilings
Insulated double brick wall construction
Certified IARC roof insulation
Denmark water supply pump with inverter