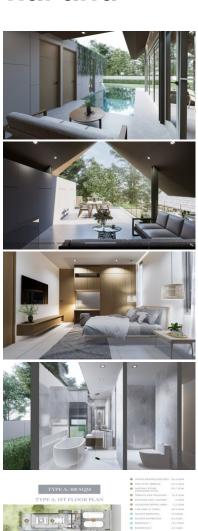

Choose from two stunning models: Type A, a single-story three-bedroom and three-bathroom modern design (contact us for price list), or Type B, a two-story four-bedroom and three-bathroom modern design (shown here).

Enjoy the following features in your Ansaya Villa:

Covered parking for 2 cars
Natural stone swimming pool with a saltwater system
Built-in western kitchen with German appliances
6m high vaulted ceilings
Insulated double brick wall construction
Certified IARC roof insulation
Denmark water supply pump with inverter