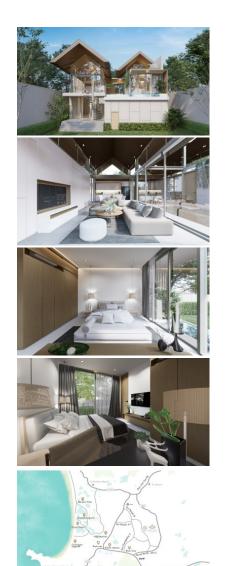

#### **Award-Winning Architecture**

Introducing Ansaya Villas Phuket - where Thai heritage meets modern architectural design for an unforgettable living experience.

Renowned Thai architect Khamron Sutthi has created a masterpiece of intelligent design, incorporating the local climate to provide natural ventilation and cooling.

Choose from two stunning models: Type A, a single-story three-bedroom and three-bathroom modern design (contact us for price list), or Type B, a two-story four-bedroom and three-bathroom modern design (shown here).

Enjoy the following features in your Ansaya Villa:

Covered parking for 2 cars
Natural stone swimming pool with a saltwater system
Built-in western kitchen with German appliances
6m high vaulted ceilings
Insulated double brick wall construction
Certified IARC roof insulation
Denmark water supply pump with inverter