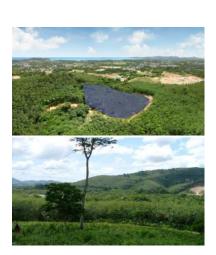

## **Description**

Discover an exceptional opportunity to acquire a sizable 6 Rai land plot, tucked away in a serene corner of Bang Tao. With a gentle slope and partial sea views, this land is perfect for developers seeking to create a small, yet luxurious estate in one of Phuket's most coveted residential areas.

Boasting easy access from a six-meter-wide concrete road, this land is located in close proximity to all essential amenities, including the elephant sanctuary and cul de sac. A site office with electricity and fiber optic internet is already in place, and an environmental report is available upon request.