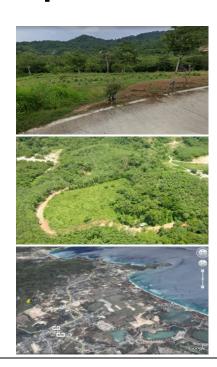

## **Description**

Discover an exceptional opportunity to acquire a sizable 6 Rai land plot, tucked away in a serene corner of Bang Tao. With a gentle slope and partial sea views, this land is perfect for developers seeking to create a small, yet luxurious estate in one of Phuket's most coveted residential areas.

Boasting easy access from a six-meter-wide concrete road, this land is located in close proximity to all essential amenities, including the elephant sanctuary and cul de sac. A site office with electricity and fiber optic internet is already in place, and an environmental report is available upon request.