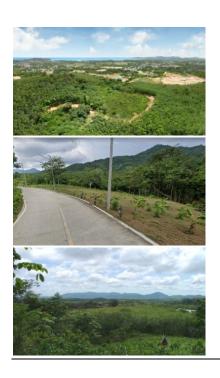

## **Description**

Discover an exceptional opportunity to acquire a sizable 6 Rai land plot, tucked away in a serene corner of Bang Tao. With a gentle slope and partial sea views, this land is perfect for developers seeking to create a small, yet luxurious estate in one of Phuket's most coveted residential areas.

Boasting easy access from a six-meter-wide concrete road, this land is located in close proximity to all essential amenities, including the elephant sanctuary and cul de sac. A site office with electricity and fiber optic internet is already in place, and an environmental report is available upon request.