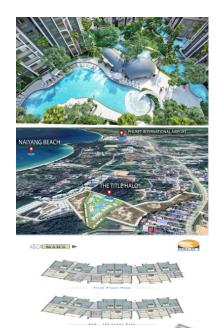

## **Description**

Discover your new home in paradise at The Residence, an affordable beachfront apartment development that offers the perfect combination of comfort, style, and convenience. With 329 units spread across 6 buildings with 7 floors, this development boasts an array of attractive facilities and a prime location just a short walk from the pristine Nai Yang beach in Phuket.

Enjoy an array of world-class facilities, including 6 swimming pools, a fitness room, a sauna, and a kid's club. Our reception with a lobby, 24-hour security, and parking ensures that you can relax and enjoy your new home with peace of mind.