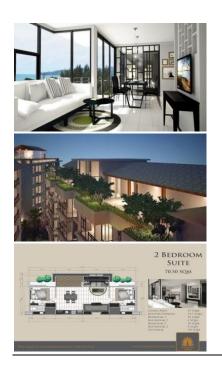

## **Property Detail**

Price 8,812,500 THB
Location Surin Thailand
Bedrooms 2
Bathrooms 2
Land Size area
Building Size 71 sqm
Type condos

## **Description**

Immerse yourself in the epitome of tropical paradise with this exceptional Palmyrah Two Bedroom Surin Beach Phuket Condominium for Sale. Nestled within the highly coveted haven of Surin Beach, which is renowned as the best address in Phuket, this property offers an unparalleled opportunity to experience luxury living at its finest.

This condominium is meticulously designed to provide a seamless blend of comfort and convenience, complete with quality hotel services and facilities that redefine the concept of holiday living. With just a short 300-meter stroll, you will find yourself on the island's most alluring beach, Surin Beach, where you can bask in the sun and indulge in the beauty of your surroundings.

The 24-hour lobby and reception area provide a warm and welcoming atmosphere, ensuring that your every need is met. The condominium units are thoughtfully designed with double walls to ensure privacy and peace within each space. LED lighting throughout the property adds a touch of modernity and energy efficiency.