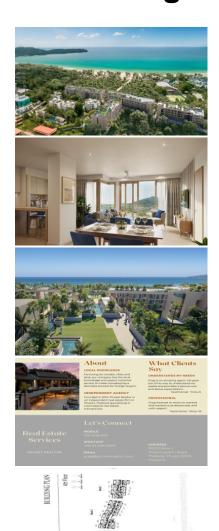

#### **Laguna Beachside Condominium**

Looking for a resort-style condominium just steps from the stunning Bang Tao Beach in Phuket, Thailand? Look no further than Laguna SeaSide - a development catering to buyers seeking a primary or secondary home, or an investment property.

This two-bedroom unit features a large fully enclosed and air-conditioned balcony (upgrade). Enjoy open-plan living, en-suite bathrooms, and privacy in this seaside condominium.

Looking for top-notch amenities? Look no further than Laguna Seaside. Take a dip in the rooftop infinity swimming pool, work out in the open-air gym, or enjoy rooftop gardens and terraces. Unique rooftop sky pools, gardens, and recreation areas including a yoga lawn, jogging track, and BBQ areas are also available.

This unit is foreign freehold ownership, which means you own it, in your name, and forever.

The development is connected to the Laguna Phuket complex for added convenience. Laguna Seaside draws on a solid track record and over 20 years of experience, making it a trusted choice for buyers.