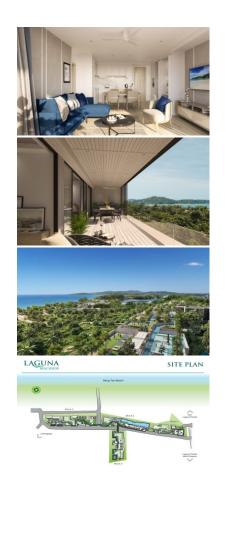

This is a 4th-floor unit with plenty of natural light and your opportunity to own a sea-view unit in a sold-out development that will be ready to move in Q2 2025.

Developed and designed by the legendary Laguna Phuket, this new addition is sure to please with its five-story building and superb location.

This two-bedroom unit features a large fully enclosed and air-conditioned balcony (upgrade). Enjoy open-plan living, en-suite bathrooms, and privacy in this seaside condominium.

Looking for top-notch amenities? Look no further than Laguna Seaside. Take a dip in the rooftop infinity swimming pool, work out in the open-air gym, or enjoy rooftop gardens and terraces. Unique rooftop sky pools, gardens, and recreation areas including a yoga lawn, jogging track, and BBQ areas are also available.