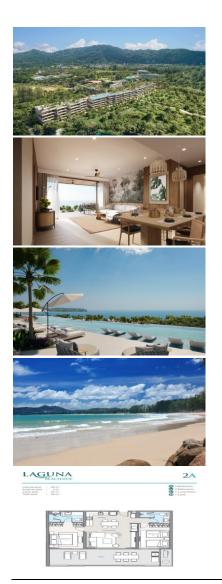

#### **Laguna Beachside Condominium**

Looking for a resort-style condominium just steps from the stunning Bang Tao Beach in Phuket, Thailand? Look no further than Laguna SeaSide - a development catering to buyers seeking a primary or secondary home, or an investment property.

Price just reduced for quick SALE! Hurry, this will not last long at this reduced price. **This sea** facing unit will be ready in March 2025 to move in.

This is one of the few units that face the beach.

This is a 4th-floor unit with plenty of natural light and your opportunity to own a sea-view unit in a sold-out development that will be ready to move in Q2 2025.

Developed and designed by the legendary Laguna Phuket, this new addition is sure to please with its five-story building and superb location.

This two-bedroom unit features a large fully enclosed and air-conditioned balcony (upgrade). Enjoy open-plan living, en-suite bathrooms, and privacy in this seaside condominium.

Looking for top-notch amenities? Look no further than Laguna Seaside. Take a dip in the rooftop infinity swimming pool, work out in the open-air gym, or enjoy rooftop gardens and terraces. Unique rooftop sky pools, gardens, and recreation areas including a yoga lawn, jogging track, and BBQ areas are also available.