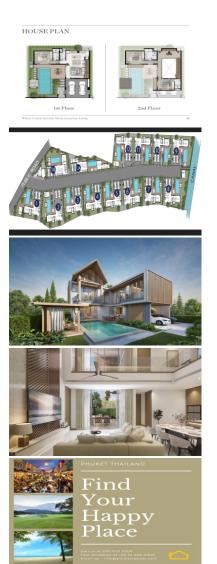

## **Property Detail**

Price Location Bedrooms Bathrooms 24,390,000 THB Bang Tao Thailand

3

4

Land Size 348 area
Building Size 306 sqm
Type villa

#### **Beach Villas for Sale**

Introducing Serene Raya Villas, the newest private residential endeavor from Serene Property & Development, meticulously crafted to elevate your living experience by seamlessly blending unique island life with the comforts of modern amenities. Nestled in the coveted locale between Bangtao Beach and Laguna, this project presents exquisite villas within a stroll to the beaches of your dreams.

Relax in a spacious villa that exudes elegance and comfort, adorned with top-of-the-line furnishings and modern amenities to cater to your every whim. The grand living area with high ceilings provides a sense of airiness and relaxation, with direct access to the swimming pool and garden area. The landscaped swimming pool with seating, shade structure dining area, and various amenities ensure your convenience.