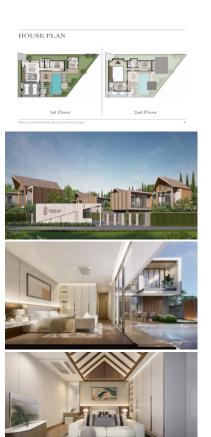

## **Property Detail**

Price Location Bedrooms Bathrooms 24,390,000 THB Bang Tao Thailand

3

4

Land Size 348 area
Building Size 306 sqm
Type villa

Relax in a spacious villa that exudes elegance and comfort, adorned with top-of-the-line furnishings and modern amenities to cater to your every whim. The grand living area with high ceilings provides a sense of airiness and relaxation, with direct access to the swimming pool and garden area. The landscaped swimming pool with seating, shade structure dining area, and various amenities ensure your convenience.