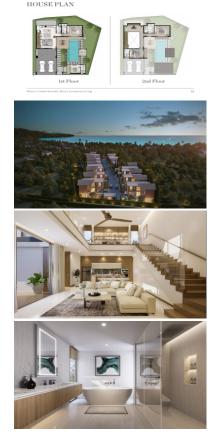

## **Property Detail**

Price Location Bedrooms Bathrooms 24,390,000 THB Bang Tao Thailand

3

4

Land Size 348 area
Building Size 306 sqm
Type villa

Relax in a spacious villa that exudes elegance and comfort, adorned with top-of-the-line furnishings and modern amenities to cater to your every whim. The grand living area with high ceilings provides a sense of airiness and relaxation, with direct access to the swimming pool and garden area. The landscaped swimming pool with seating, shade structure dining area, and various amenities ensure your convenience.