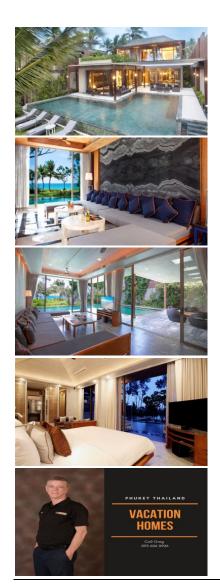

#### **Beachfront Thailand Real-Estate**

This luxurious Thailand beachfront pool villa and real estate development will be managed by the esteemed team behind the internationally acclaimed estate, "Sri Panwa." With a focus on providing the highest quality, utmost privacy, and superior service, this property offers resort residences in the stunning location of Natai Beach, with breathtaking views of the northern tip of Phuket.

Situated on a 42 Rai (approximately 67,200 square meters) pristine beachfront land, this development boasts 180 meters of sandy beach frontage. It comprises a range of residences, including one and two-bedroom pool suites/suites, penthouses, two-bedroom pool villas, and five-bedroom beachfront villas. The management team of Sri Panwa, known for their excellence, ensures five-star services and facilities for the residents.

The beachfront pool villas in this Thailand real estate project feature a tropical contemporary and modern style. They are designed to provide views of the pool while offering bird-eye views of the lush tropical canal gardens. The heart of the development is the Beach Club, designed to create a vibrant and energetic atmosphere. It combines Phuket's iconic Chino Portuguese style with the colorful theme of Shanghai Tang, offering a leading luxury lifestyle experience.

The Beach Club features a restaurant, bar, and a beachfront swimming pool. Residents of this Thailand real estate development enjoy a wide range of personal services and facilities, including access to a panoramic Beachfront Hotel & Beach Club with spectacular views of the Andaman Sea. The pristine white sandy beach provides a peaceful retreat, while the gym and state-of-the-art fitness facilities, steam rooms, and beautiful Spa cater to residents' wellness and relaxation needs.