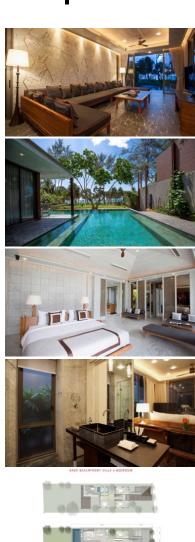

Situated on a 42 Rai (approximately 67,200 square meters) pristine beachfront land, this development boasts 180 meters of sandy beach frontage. It comprises a range of residences, including one and two-bedroom pool suites/suites, penthouses, two-bedroom pool villas, and five-bedroom beachfront villas. The management team of Sri Panwa, known for their excellence, ensures five-star services and facilities for the residents.

The beachfront pool villas in this Thailand real estate project feature a tropical contemporary and modern style. They are designed to provide views of the pool while offering bird-eye views of the lush tropical canal gardens. The heart of the development is the Beach Club, designed to create a vibrant and energetic atmosphere. It combines Phuket's iconic Chino Portuguese style with the colorful theme of Shanghai Tang, offering a leading luxury lifestyle experience.

The Beach Club features a restaurant, bar, and a beachfront swimming pool. Residents of this Thailand real estate development enjoy a wide range of personal services and facilities, including access to a panoramic Beachfront Hotel & Beach Club with spectacular views of the Andaman Sea. The pristine white sandy beach provides a peaceful retreat, while the gym and state-of-the-art fitness facilities, steam rooms, and beautiful Spa cater to residents' wellness and relaxation needs.