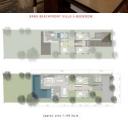

Situated on a 42 Rai (approximately 67,200 square meters) pristine beachfront land, this development boasts 180 meters of sandy beach frontage. It comprises a range of residences, including one and two-bedroom pool suites/suites, penthouses, two-bedroom pool villas, and five-bedroom beachfront villas. The management team of Sri Panwa, known for their excellence, ensures five-star services and facilities for the residents.