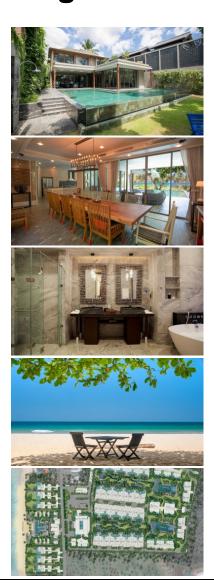

Situated on a 42 Rai (approximately 67,200 square meters) pristine beachfront land, this development boasts 180 meters of sandy beach frontage. It comprises a range of residences, including one and two-bedroom pool suites/suites, penthouses, two-bedroom pool villas, and five-bedroom beachfront villas. The management team of Sri Panwa, known for their excellence, ensures five-star services and facilities for the residents.

The beachfront pool villas in this Thailand real estate project feature a tropical contemporary and modern style. They are designed to provide views of the pool while offering bird-eye views of the lush tropical canal gardens. The heart of the development is the Beach Club, designed to create a vibrant and energetic atmosphere. It combines Phuket's iconic Chino Portuguese style with the colorful theme of Shanghai Tang, offering a leading luxury lifestyle experience.

The Beach Club features a restaurant, bar, and a beachfront swimming pool. Residents of this Thailand real estate development enjoy a wide range of personal services and facilities, including access to a panoramic Beachfront Hotel & Beach Club with spectacular views of the Andaman Sea. The pristine white sandy beach provides a peaceful retreat, while the gym and state-of-the-art fitness facilities, steam rooms, and beautiful Spa cater to residents' wellness and relaxation needs.