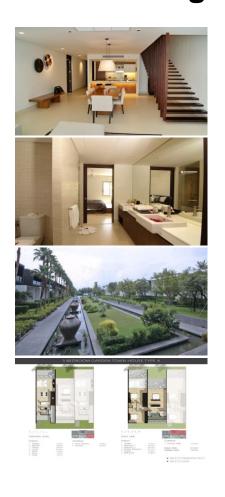

This remarkable two-bedroom condominium has been reduced from 12M baht, presenting an incredible opportunity for savvy buyers. The unit features a generous living room with a double-height ceiling, creating a sense of openness and airiness. The open plan kitchen, living, and dining areas are located on the ground floor, while the two bedrooms are situated on the first floor, providing optimal privacy and comfort.

To make ownership even more accessible, the developer is currently offering financing options for a period of three years. The payment term for a two-bedroom duplex condominium is as follows: Enjoy 70% financing, with 30% due within 15 days upon signing the contract, followed by payments of 30-30-40 over the course of the three years for the remaining 70% financing.