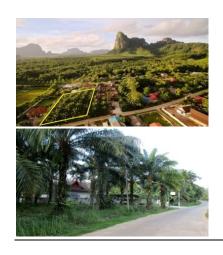

### **Beautiful Krabi Nong Thale Land Plot for Sale**

Indulge in the extraordinary with this enchanting parcel of land, spanning 2,776 sqm.

With a Chanote title in the serene haven of Nong Thale, nestled within the charming village of Baan Din Daeng Noi. A mere 15-minute drive from the pristine Ao Nang Beaches and a convenient 25 minutes from both Krabi International Airport and Krabi town.

This slice of paradise offers more than just land; it's a gateway to a lifestyle of tranquility and convenience.

Families will relish the mere 5-minute walk to Krabi International School, while the allure of Thalane Bay National Park beckons just 3 km away, boasting breathtaking surroundings, a boat pier, and a ferry service to the idyllic Koh Yao Yai Island.