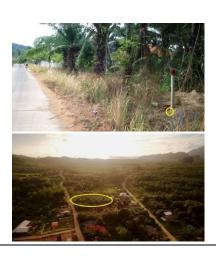

### **Beautiful Krabi Nong Thale Land Plot for Sale**

Indulge in the extraordinary with this enchanting parcel of land, spanning 2,776 sqm.

With a Chanote title in the serene haven of Nong Thale, nestled within the charming village of Baan Din Daeng Noi. A mere 15-minute drive from the pristine Ao Nang Beaches and a convenient 25 minutes from both Krabi International Airport and Krabi town.

This slice of paradise offers more than just land; it's a gateway to a lifestyle of tranquility and convenience.

Families will relish the mere 5-minute walk to Krabi International School, while the allure of Thalane Bay National Park beckons just 3 km away, boasting breathtaking surroundings, a boat pier, and a ferry service to the idyllic Koh Yao Yai Island.