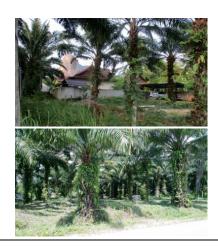

### **Beautiful Krabi Nong Thale Land Plot for Sale**

Indulge in the extraordinary with this enchanting parcel of land, spanning 2,776 sqm.

With a Chanote title in the serene haven of Nong Thale, nestled within the charming village of Baan Din Daeng Noi. A mere 15-minute drive from the pristine Ao Nang Beaches and a convenient 25 minutes from both Krabi International Airport and Krabi town.

This slice of paradise offers more than just land; it's a gateway to a lifestyle of tranquility and convenience.

Families will relish the mere 5-minute walk to Krabi International School, while the allure of Thalane Bay National Park beckons just 3 km away, boasting breathtaking surroundings, a boat pier, and a ferry service to the idyllic Koh Yao Yai Island.