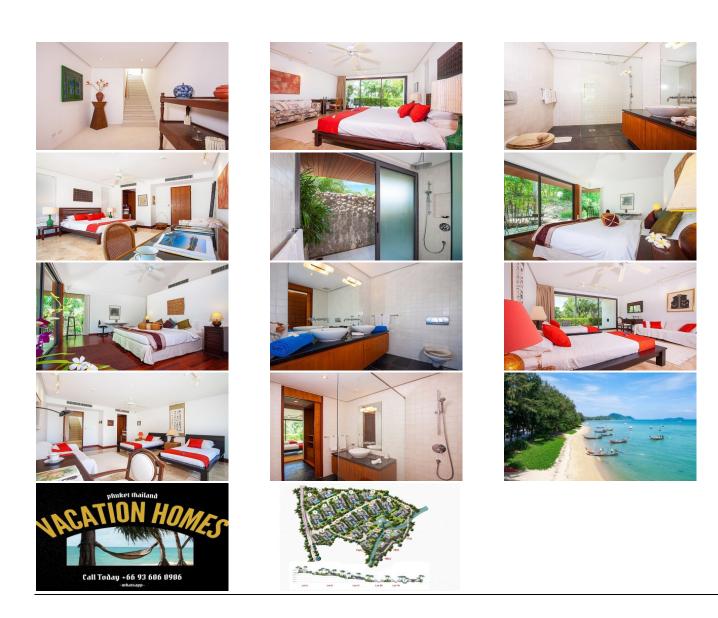

#### **Rawai Villa Estates Home**

Step into luxury living with this exceptional villa in Rawai Villa Estates. Nestled in a private gated community, this villa boasts one of the most enviable locations in Rawai, with the beach just a stone's throw away.

Designed by the renowned Original Vision, this villa showcases contemporary Asian architecture, fusing traditional Thai tropical living with modern elements.

As the largest of the five villa types in the estate, this villa is designed with distinct living, family, and dining areas, as well as a maid's quarters. The courtyard-style layout revolves around a stunning swimming pool, creating a central oasis that's perfect for entertaining or relaxation.

This villa is built to last, with a combination of high-quality local and imported materials and fittings, and ample built-in storage space.

Experience the extraordinary lifestyle this villa and location have to offer - live in luxury and be within walking distance of the stunning beach. Don't miss out on this once-in-a-lifetime opportunity.