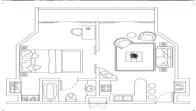

## **Property Detail**

Price 7,500,000 THB
Location Bang Tao Thailand
Bedrooms 1

Bathrooms 1
Land Size area
Building Size 80 sqm
Type condos

Inside, the apartment is spacious and well-appointed, with plenty of room for the whole family to enjoy. And with a location that's just minutes from the beach and local markets, you'll have everything you need right at your fingertips.