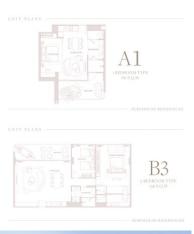

## **Property Detail**

Price 9,733,000 THB

Location Bang Tao Thailand

Bedrooms 1

Bathrooms 1

Land Size area
Building Size 70 sqm
Type condos

#### **Discover Coastal Elegance at SURFHOUSE**

Welcome to SURFHOUSE, where the essence of coastal living comes alive! Nestled in the heart of Bang Tao, this boutique low-rise condominium offers a tranquil haven where exquisite design meets the beauty of nature. Just moments from the stunning Bang Tao Beach, this coveted address is your gateway to the idyllic island lifestyle you've always dreamed of.