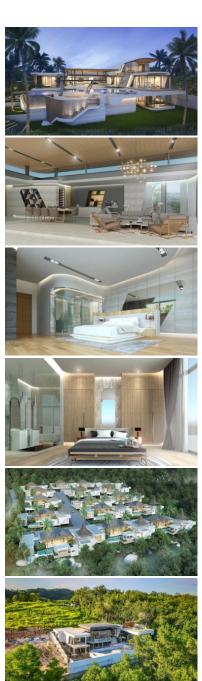

### **Botanica Property in Thailand**

Come see Botanica Valley and Sky Valley and discover the architectural brilliance of AAP Architecture, the esteemed developer with over twelve years of experience crafting private homes in Phuket, Thailand. Embracing the tranquility and scenic beauty of the mountains, AAP Architecture presents "The Valley," a remarkable property within the Botanica development.

"The Valley" villa revolves around a natural stone-tiled swimming pool, creating a captivating centerpiece. Inside, an open floorplan seamlessly flows, adorned with a vaulted teak wood ceiling and concertina glass doors that offer a sense of space and elegance. Transom windows above the glass doors infuse the main area with abundant natural light and an added touch of sophistication.

Embracing the serene outdoor ambiance, the villa's eaves extend to create a delightful lounge or dining area on the terrace, supported by striking pillars. The grand tile flooring in the front room perfectly matches that of the terrace, facilitating a seamless transition between indoor and outdoor

spaces.

Situated in proximity to Layan and Bang Tao Beach, Botanica "The Valley" presents luxury pool villas that epitomize opulence and comfort. This exceptional property has garnered acclaim, earning recognition as a winner of the prestigious Property Thailand awards.