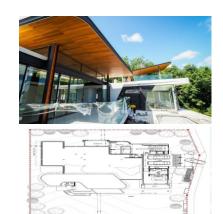

"The Valley" villa revolves around a natural stone-tiled swimming pool, creating a captivating centerpiece. Inside, an open floorplan seamlessly flows, adorned with a vaulted teak wood ceiling and concertina glass doors that offer a sense of space and elegance. Transom windows above the glass doors infuse the main area with abundant natural light and an added touch of sophistication.

Embracing the serene outdoor ambiance, the villa's eaves extend to create a delightful lounge or dining area on the terrace, supported by striking pillars. The grand tile flooring in the front room perfectly matches that of the terrace, facilitating a seamless transition between indoor and outdoor

spaces.

Situated in proximity to Layan and Bang Tao Beach, Botanica "The Valley" presents luxury pool villas that epitomize opulence and comfort. This exceptional property has garnered acclaim, earning recognition as a winner of the prestigious Property Thailand awards.