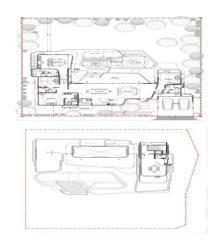

"The Valley" villa revolves around a natural stone-tiled swimming pool, creating a captivating centerpiece. Inside, an open floorplan seamlessly flows, adorned with a vaulted teak wood ceiling and concertina glass doors that offer a sense of space and elegance. Transom windows above the glass doors infuse the main area with abundant natural light and an added touch of sophistication.

Embracing the serene outdoor ambiance, the villa's eaves extend to create a delightful lounge or dining area on the terrace, supported by striking pillars. The grand tile flooring in the front room perfectly matches that of the terrace, facilitating a seamless transition between indoor and outdoor

spaces.

Situated in proximity to Layan and Bang Tao Beach, Botanica "The Valley" presents luxury pool villas that epitomize opulence and comfort. This exceptional property has garnered acclaim, earning recognition as a winner of the prestigious Property Thailand awards.