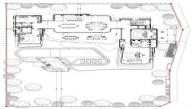

"The Valley" villa revolves around a natural stone-tiled swimming pool, creating a captivating centerpiece. Inside, an open floorplan seamlessly flows, adorned with a vaulted teak wood ceiling and concertina glass doors that offer a sense of space and elegance. Transom windows above the glass doors infuse the main area with abundant natural light and an added touch of sophistication.

Embracing the serene outdoor ambiance, the villa's eaves extend to create a delightful lounge or dining area on the terrace, supported by striking pillars. The grand tile flooring in the front room perfectly matches that of the terrace, facilitating a seamless transition between indoor and outdoor

spaces.

Situated in proximity to Layan and Bang Tao Beach, Botanica "The Valley" presents luxury pool villas that epitomize opulence and comfort. This exceptional property has garnered acclaim, earning recognition as a winner of the prestigious Property Thailand awards.