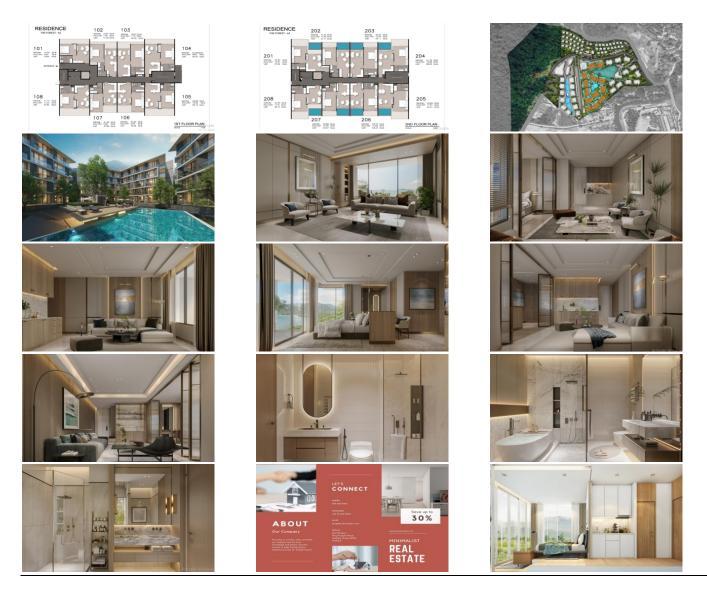

#### **Brand New Patong Phuket Condominiums**

"Experience Urban Sophistication Amidst Pristine Nature's Embrace at Patong Beach's Premier Destination"

Elevate your lifestyle with the epitome of modern architectural excellence, seamlessly integrated into the breathtaking natural landscape. Our meticulously designed project promises a harmonious blend of urban luxury and untouched serenity, offering an unparalleled living experience in the heart of Patong Beach, Phuket's northern gem.

Adorned with luxurious furnishings and premium materials at every turn, our project stands as a testament to refined taste and uncompromising quality. Spanning over 96 rai of land, it graces the last highest potential location overlooking the picturesque Patong Beach, surrounded by majestic mountains and lush forests.

Within this exclusive enclave, discover four distinct residential units tailored to meet every lifestyle need:

Investment Opportunity Awaits: • Seize the last opportunity to own prime real estate in Patong's most coveted location. • Choose between Freehold and Leasehold options, with the potential to earn returns of up to 6% per annum. • Enjoy a guaranteed rental return of 6% per annum for five years, under the expert management of World Corporation. • Guarantee your tenants a minimum of 250 nights per year, ensuring steady rental income. • Experience the ultimate privilege with 30 days of complimentary stay per year, allowing you to immerse yourself in luxury while maximizing your return on investment.