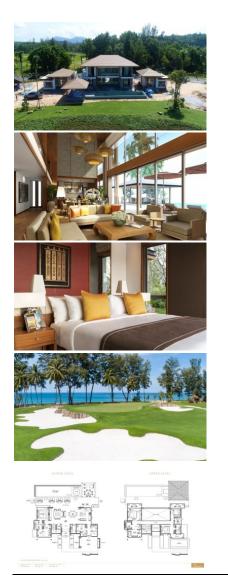

#### **Aquella Luxury Golf Villa**

Elevate your lifestyle with the opportunity to own a Luxury Golf Villa at Aquella.

Immerse yourself in a world of unparalleled nature, well-being, and connection at Aquella, a prestigious beach, golf resort, and country club nestled along the pristine Andaman Sea coastline. Surrounded by lush pine forests, glistening lakes, and a breathtaking 2.5km stretch of white sand, Aquella offers an exclusive sanctuary embraced by the natural beauty of Phang Nga.

Discover the epitome of luxury living at AQUELLA LAKESIDE, an exquisite golf villa situated right by the golf course at Thai Muang West Coast, Phang Nga, Thailand. Spanning approximately 35 rai (57,050 m2) of land, this exceptional development boasts a variety of opulent options:

Eight 2-bedroom luxury golf villas Five 3-bedroom 2-story luxury golf villas Two 4-bedroom 2-story luxury golf villas

Within the Aquella community, you'll enjoy world-class infrastructure and an array of exceptional facilities, including tennis courts and a kayak pier & pedal boathouse. The villas, infrastructure, and common amenities are being developed in phases starting from 2020, ensuring a seamless and well-planned environment.