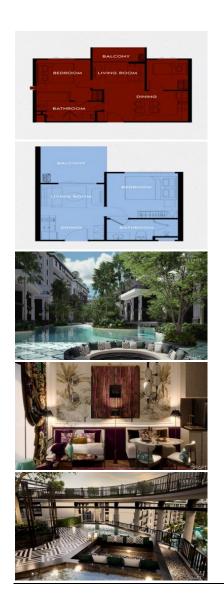

## **Property Detail**

Price Location 6,090,000 THB Bang Tao Thailand Bedrooms 1
Bathrooms 1
Land Size area
Building Size 42 sqm
Type condos

Title Heritage unfolds as a resort-style haven featuring seven low-rise buildings (seven stories each), gracefully enveloped by freeform pools and lush greenery. The development spans over 6,500 sqm of first-class facilities and more than 5,800 sqm of serene green spaces—a testament to the Title series design philosophy. Rhom Bho consistently aims to infuse their projects with a true resort ambiance, offering extensive pools, hotel-level amenities, and tropical greenery.

Choose from 789 thoughtfully designed units, each catering to diverse lifestyles:

1-bedroom: 32-62 sqm 1-bedroom plus: 56-64 sqm 2-bedroom: 66-106 sqm 2-bedroom ultra: 87-145 sqm 3-bedroom: 122-132 sqm 3-bedroom ultra: 165-190 sqm