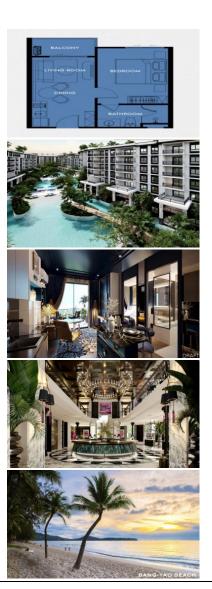

## **Property Detail**

Price Location 6,090,000 THB Bang Tao Thailand Bedrooms 1
Bathrooms 1
Land Size area
Building Size 42 sqm
Type condos

Title Heritage unfolds as a resort-style haven featuring seven low-rise buildings (seven stories each), gracefully enveloped by freeform pools and lush greenery. The development spans over 6,500 sqm of first-class facilities and more than 5,800 sqm of serene green spaces—a testament to the Title series design philosophy. Rhom Bho consistently aims to infuse their projects with a true resort ambiance, offering extensive pools, hotel-level amenities, and tropical greenery.

Choose from 789 thoughtfully designed units, each catering to diverse lifestyles:

1-bedroom: 32-62 sqm 1-bedroom plus: 56-64 sqm 2-bedroom: 66-106 sqm 2-bedroom ultra: 87-145 sqm 3-bedroom: 122-132 sqm 3-bedroom ultra: 165-190 sqm