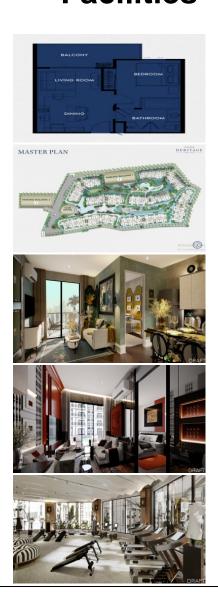

Every new project by Rhom Bho commands attention, and Title Heritage is no exception. The spotlight here is on the prime location—a sprawling 15+ rai (25,350 sqm) plot, just 250 meters from Boat Avenue, the heartbeat of northern Phuket's shopping and dining scene. Boasting an array of Phuket's finest restaurants, bars, and shops, this locale is further enriched by the proximity of Central Group's Porto de Phuket lifestyle mall and the entrance to Laguna Phuket. This is not just a residence; it's where everyone desires to be.

Title Heritage unfolds as a resort-style haven featuring seven low-rise buildings (seven stories each), gracefully enveloped by freeform pools and lush greenery. The development spans over 6,500 sqm of first-class facilities and more than 5,800 sqm of serene green spaces—a testament to the Title series design philosophy. Rhom Bho consistently aims to infuse their projects with a true resort ambiance, offering extensive pools, hotel-level amenities, and tropical greenery.

Choose from 789 thoughtfully designed units, each catering to diverse lifestyles:

1-bedroom: 32-62 sqm 1-bedroom plus: 56-64 sqm 2-bedroom: 66-106 sqm 2-bedroom ultra: 87-145 sqm 3-bedroom: 122-132 sqm 3-bedroom ultra: 165-190 sqm