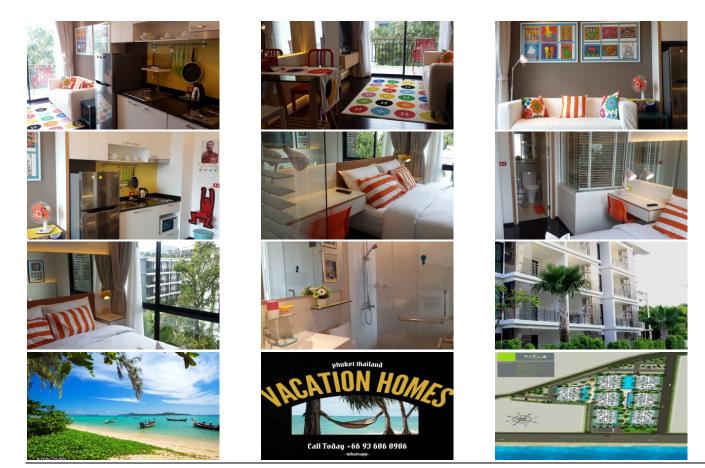

#### **Buy House in Phuket**

The developer has successfully completed phase III, the final phase of the Rawai Phuket project. This phase embraces a modern contemporary design, characterized by high ceilings, efficient space planning, privacy, and fully functional interior design with ample storage space.

This beachfront one-bedroom unit is situated right on the stunning Rawai Beach, offering direct access to the sandy shores. Additionally, popular attractions such as Nai Harn Beach and Promthep Cape are only a 5-minute drive away. Rawai Beach itself is nestled behind tall pine trees, creating a picturesque bay that faces the sea, with islands as a beautiful backdrop. These islands, including Coral Island, Raya Yai Island, and Kaew Yai Island, are renowned for their pristine beaches and crystal-clear waters, perfect for snorkeling. They are easily accessible within a short boat ride ranging from 15 to 40 minutes. Importantly, these islands also serve as natural barriers, providing protection to Rawai from surges and storms. Rawai Beach demonstrated its safety during the Tsunami of 2004.

The beachfront one-bedroom unit is part of a development that prioritizes green spaces and open areas, spanning over 8,000 sqm. The project features extensive landscaping, swimming pools designed in a natural and free-form style, waterfalls, creeks, and tropical gardens. This emphasis on natural elements creates a serene and tranquil atmosphere. Additionally, more than 50% of all units offer convenient and readily available parking facilities, ensuring the comfort and convenience of residents and visitors.