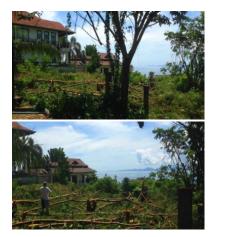

#### **Buy Land in Thailand**

This Sea View property in Krabi, Thailand offers an excellent opportunity for both residence and investment. Situated in Klong Muang, it enjoys a favorable location not far from renowned hotels such as Sofitel and Sheraton. The land boasts a gentle slope that allows for easy construction and captivating sea views.

Spanning across 134 Wah, the property sits on top of a hill, providing impressive panoramic views. The surrounding area features residential homes, as well as a selection of shops and restaurants in the nearby town locations. Krabi offers sea view land prices that are relatively more affordable compared to neighboring Phuket, making it an attractive destination for investment.

The property is ready for construction, as it provides access roads, electricity, and water connections to the site. The land title is Nor Sor Saam(3), which provides a recognized ownership status.

With a recent price reduction, the total purchase price for this Sea View property is 3,000,000 baht. This presents a compelling opportunity for those seeking a sea view property in Krabi, Thailand.