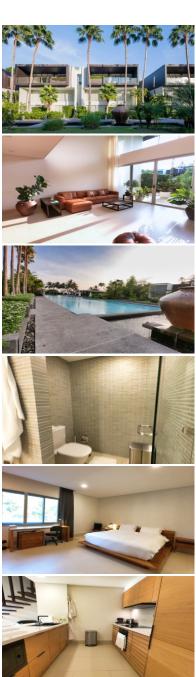

#### **Real Estate in Phuket**

Welcome to your expansive two-bedroom Phuket condominium for sale, perfectly positioned on the serene East coast, overlooking the breathtaking Phang Nga Bay. If you crave peace and tranquility, this is the ideal destination. Additionally, this area of the island presents exceptional value, making it a wise investment choice.

Step inside and be greeted by a spacious living room with a double-height ceiling, creating an atmosphere of openness and grandeur. The open plan kitchen, living, and dining areas are thoughtfully located on the ground floor, allowing for seamless entertaining and comfortable daily living. The kitchen has just been remodeled with no expense spared.

The two bedrooms are situated on the first floor, offering privacy and a retreat-like ambiance. Brand new wardrobe and walk-in closet along with the bathroom remodeled and updated.

This is a foreign freehold unit which means you own it in your name and legally according to the Thai condominium act (no Thai company needed). This unit also comes fully furnished and is ready to move in.