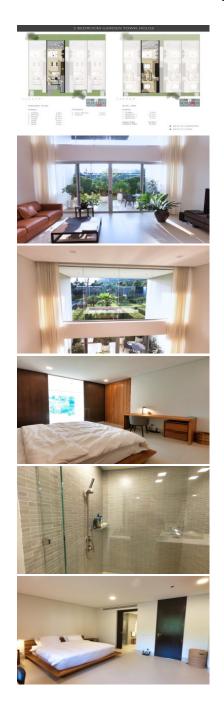

## **Property Detail**

Price 16,500,000 THB

Location East Side Thailand

Bedrooms 2 Bathrooms 2

Land Size area

Building Size 168 sqm

Type condos

#### **Real Estate in Phuket**

Welcome to your expansive two-bedroom Phuket condominium for sale, perfectly positioned on the serene East coast, overlooking the breathtaking Phang Nga Bay. If you crave peace and tranquility, this is the ideal destination. Additionally, this area of the island presents exceptional value, making it a wise investment choice.

Step inside and be greeted by a spacious living room with a double-height ceiling, creating an atmosphere of openness and grandeur. The open plan kitchen, living, and dining areas are thoughtfully located on the ground floor, allowing for seamless entertaining and comfortable daily living. The kitchen has just been remodeled with no expense spared.

The two bedrooms are situated on the first floor, offering privacy and a retreat-like ambiance. Brand new wardrobe and walk-in closet along with the bathroom remodeled and updated.

This is a foreign freehold unit which means you own it in your name and legally according to the Thai condominium act (no Thai company needed). This unit also comes fully furnished and is ready to move in.