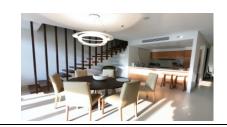

Step inside and be greeted by a spacious living room with a double-height ceiling, creating an atmosphere of openness and grandeur. The open plan kitchen, living, and dining areas are thoughtfully located on the ground floor, allowing for seamless entertaining and comfortable daily living. The kitchen has just been remodeled with no expense spared.

The two bedrooms are situated on the first floor, offering privacy and a retreat-like ambiance. Brand new wardrobe and walk-in closet along with the bathroom remodeled and updated.

This is a foreign freehold unit which means you own it in your name and legally according to the Thai condominium act (no Thai company needed). This unit also comes fully furnished and is ready to move in.