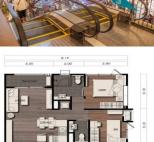

## **Property Detail**

Price 4,700,000 THB

Location Phuket Town Thailand

Bedrooms 2
Bathrooms 2
Land Size area

Building Size 69 sqm Type condos

Designed with a forward-thinking 'smart living' plan, this central Phuket condo effortlessly caters to your urban lifestyle needs. Beyond its functional and practical room layout, these units offer more than just a place to call home.