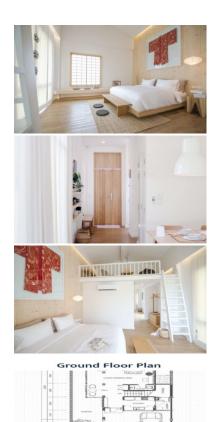

It's important to note that these villas are sold without a kitchen or built-ins. However, full bathrooms with fixtures are included, providing essential convenience. This allows buyers the flexibility to customize the kitchen and built-in elements according to their preferences and requirements.

Embrace the simplicity, functionality, and harmonious connection to nature that the Japanese Loft Home offers. Immerse yourself in the serenity of Chalong and explore the possibilities of making this distinctive residence your own.