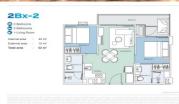

## **Property Detail**

Price 7,860,000 THB
Location Bang Tao Thailand
Bedrooms 2
Bathrooms 1

Land Size area
Building Size 52 sqm
Type condos

Thoughtful Design: The two-bedroom condominiums maximize every inch of space, featuring an intelligently designed pantry, dining area, and living space that seamlessly flow together, creating a spacious and integrated environment.