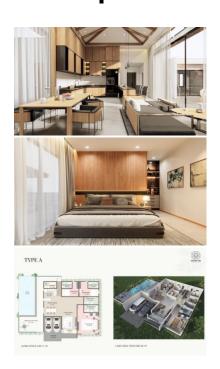

Welcome to our exclusive gated villa complex, where the power to choose your dream home is in your hands. Select from our diverse range of villas, including the Detached House, Type A, Type B, and Type C. Each villa is a testament to luxury, boasting spacious interiors and a private swimming pool set amidst the lush surroundings.

Buyers have three floor plans to choose from: Type A with a starting price of 13,997,000, Type B with a starting price of 27,143,000, and Type C with a starting price of 18,202,000 THB.

Seize this unparalleled opportunity to embrace quality living at The Mandala Villa. Choose not just a home but a statement of refined elegance and responsible living. Your new way of living awaits – act now and make Mandala Villa your sanctuary in paradise!