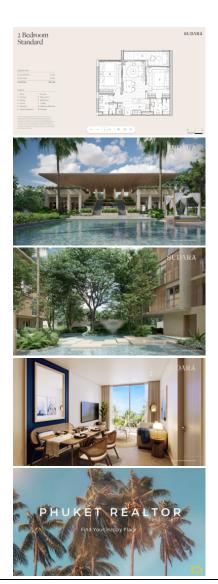

## **Property Detail**

Price Location Bedrooms Bathrooms 9,656,620 THB Bang Tao Thailand

1

1

Land Size area
Building Size 52 sqm
Type condos

Units are available in one-bedroom, two-bedroom, and three-bedroom layouts. Enquire for sales kit with prices.

Don't just imagine your dream lifestyle—live it at Sudara. Experience the essence of Thai chic design and sophisticated living. Discover your sanctuary by the sea and seize the opportunity to embrace the best that life has to offer. Your journey into luxury begins here.