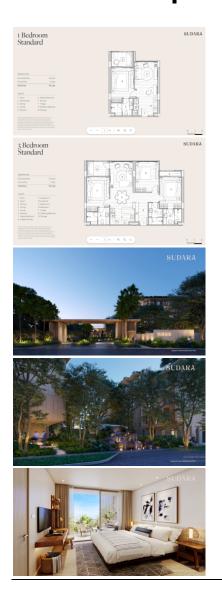

## **Property Detail**

Price Location Bedrooms Bathrooms 9,656,620 THB Bang Tao Thailand

1

1

Land Size area
Building Size 52 sqm
Type condos

Units are available in one-bedroom, two-bedroom, and three-bedroom layouts. Enquire for sales kit with prices.

Don't just imagine your dream lifestyle—live it at Sudara. Experience the essence of Thai chic design and sophisticated living. Discover your sanctuary by the sea and seize the opportunity to embrace the best that life has to offer. Your journey into luxury begins here.