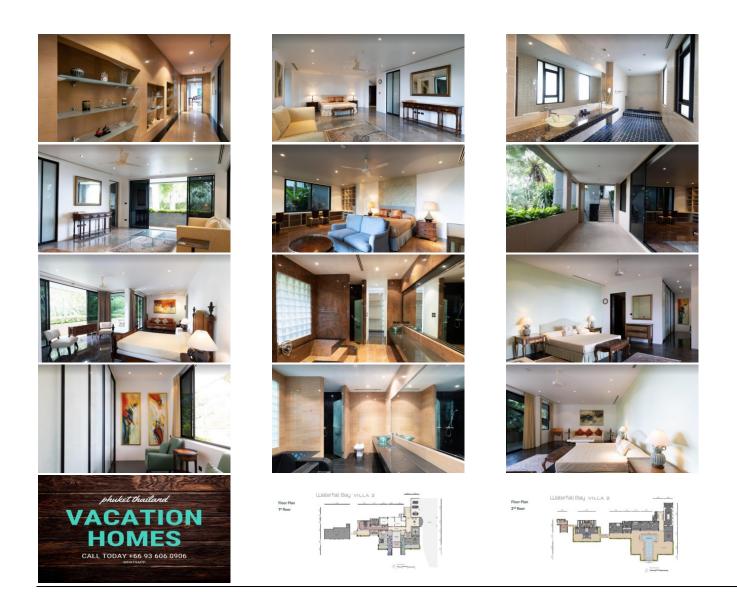

This expansive five-bedroom retreat offers world-class facilities and first-rate services, providing the perfect setting for a truly unforgettable holiday experience. From the spacious indoor and outdoor living areas to the activities room, spa, large swimming pool, and private parking, every detail has been carefully considered to ensure your comfort and satisfaction.

Each of the generously sized bedroom suites boasts opulent private bathrooms and personal entertainment units, making it the perfect place to unwind after a long day of exploring all the delights of Phuket. And with complete privacy and warm hospitality, you'll feel right at home from the moment you arrive.

This Waterfall Bay villa is also perfect for those who want to move into a fully furnished home immediately. With floor-to-ceiling windows that allow abundant natural light into every room, you'll feel at one with the local surroundings. Plus, with the right owner, this home has the potential to become a lucrative rental or a warm family holiday home.