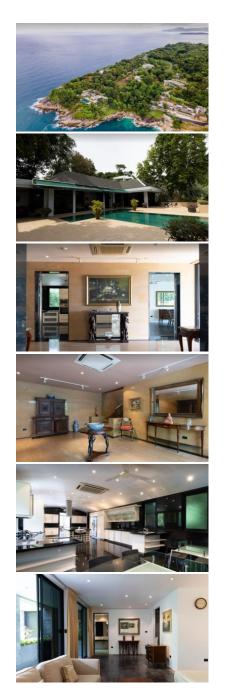

#### **Exclusive Waterfall Bay Property**

Experience the ultimate in luxury living at Waterfall Bay Phuket - an exclusive estate set on a lush headland with stunning sea views just minutes away from Kamala Beach.

This expansive five-bedroom retreat offers world-class facilities and first-rate services, providing the perfect setting for a truly unforgettable holiday experience. From the spacious indoor and outdoor living areas to the activities room, spa, large swimming pool, and private parking, every detail has been carefully considered to ensure your comfort and satisfaction.

Each of the generously sized bedroom suites boasts opulent private bathrooms and personal entertainment units, making it the perfect place to unwind after a long day of exploring all the delights of Phuket. And with complete privacy and warm hospitality, you'll feel right at home from the moment you arrive.

This Waterfall Bay villa is also perfect for those who want to move into a fully furnished home immediately. With floor-to-ceiling windows that allow abundant natural light into every room, you'll feel at one with the local surroundings. Plus, with the right owner, this home has the potential to become a lucrative rental or a warm family holiday home.