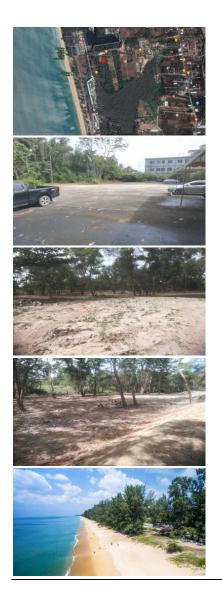

#### **Flat Land Plot for Sale**

An extraordinary opportunity awaits developers seeking to create a grand hotel, resort, or condominium development in the thriving area of Mai Khao Beach, Phuket.

Situated a mere 250 meters from the pristine Mai Khao beach, this land plot is exceptionally well-located. Its flat and buildable terrain is primed and prepared for immediate development, with a feasibility study readily available. Groundwater resources are accessible, and electricity (3-phase) has been conveniently connected to the plot. Additionally, the land boasts excellent access, ensuring convenience and ease of construction.

From the entrance of this remarkable plot, you can catch captivating glimpses of the sparkling beach, enhancing the allure and potential of the development.

With an unbeatable price of just 20,850,000 Thai Baht per Rai, this opportunity offers exceptional value for investors and developers. For those seeking a more flexible arrangement, the land is also available for rent with a 36-month contract, allowing for further exploration of its potential.

Recently cleared and ready for action, this land plot presents a blank canvas for your visionary project. Act swiftly, as opportunities like this do not linger on the market for long.

Don't miss out on the chance to turn your development dreams into a reality. Contact us now and seize this incredible opportunity before it's gone.