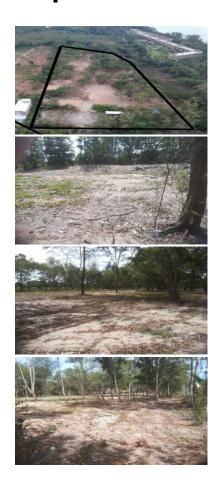

#### **Flat Land Plot for Sale**

An extraordinary opportunity awaits developers seeking to create a grand hotel, resort, or condominium development in the thriving area of Mai Khao Beach, Phuket.

Situated a mere 250 meters from the pristine Mai Khao beach, this land plot is exceptionally well-located. Its flat and buildable terrain is primed and prepared for immediate development, with a feasibility study readily available. Groundwater resources are accessible, and electricity (3-phase) has been conveniently connected to the plot. Additionally, the land boasts excellent access, ensuring convenience and ease of construction.

Recently cleared and ready for action, this land plot presents a blank canvas for your visionary project. Act swiftly, as opportunities like this do not linger on the market for long.

Don't miss out on the chance to turn your development dreams into a reality. Contact us now and seize this incredible opportunity before it's gone.