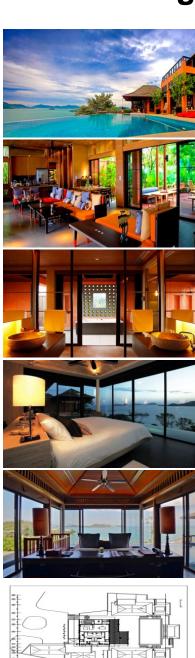

#### **Phuket Real Estate Agency**

Indulge in the ultimate luxury with this expansive sea view pool villa, located atop the exclusive Cape Panwa on Phuket's southeastern tip. Set within one of Phuket's finest private estates, this contemporary five-bedroom villa offers the perfect retreat for large families, groups, and intimate special events.

Seclusion and convenience come together harmoniously in this property, as it offers absolute privacy while providing access to the amenities and services of one of Phuket's most sophisticated five-star resorts. As the owner, you can take advantage of a range of in-villa services, including the services of an on-call masseuse and two full-time service staff dedicated to catering to your needs.

The resort's extensive offerings are also at your disposal, allowing you to enjoy the use of their private fleet of boats, indulge in rejuvenating treatments at the exclusive Cool Spa, and savor delectable culinary creations prepared by the resort's talented chefs at their various on-site restaurants and lounges.