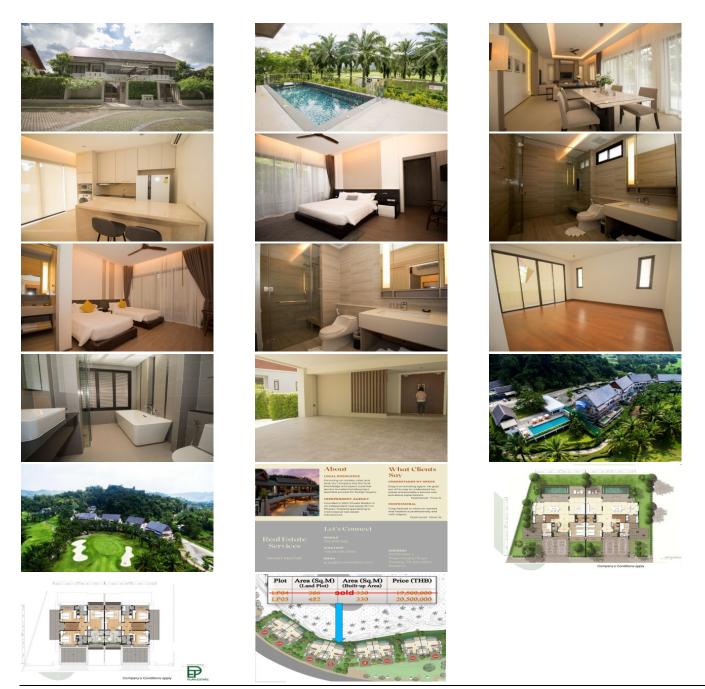

# **Property Detail**

| Price         | 20,500,000 THB |
|---------------|----------------|
| Location      | Kathu Thailand |
| Bedrooms      | 4              |
| Bathrooms     | 5              |
| Land Size     | 482 area       |
| Building Size | 330 sqm        |
| Туре          | villa          |

#### **Golf Villas in Thailand for Sale**

Welcome to the epitome of luxury living at this exquisite Loch Palm residence. Nestled within the picturesque surroundings of the renowned Loch Palm Golf Course, this two-story home offers a harmonious blend of elegance, comfort, and captivating views.

Boasting four bedrooms and five bathrooms, this Kathu home for sale presents a spacious and thoughtfully designed living space. The private balcony overlooking the golf course provides a serene retreat where you can unwind and soak in the beauty of your surroundings. Additionally, there is a separate one-bedroom, one-bathroom quarters for the convenience of a maid.

This brand new property from Plan Estate showcases a unique architectural design that seamlessly integrates luxury, individuality, and tranquility. Surrounded by swaying palm trees and situated close to the Clubhouse, this estate enjoys a superior location in the heart of Kathu, Phuket.