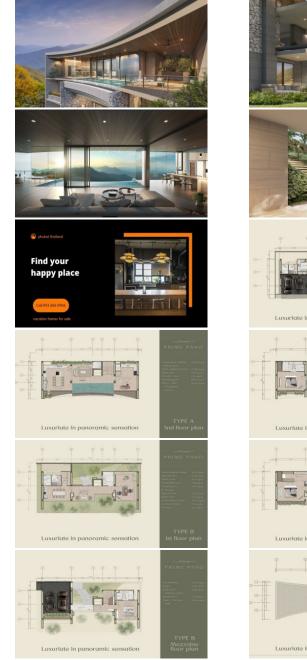

#### Home for Sale in Wellness Estate

Welcome to Prime Pano, your future home in the beautiful Cheong Taley district of Phuket! Our development offers a one-of-a-kind experience for families and individuals of all ages, with its ideal location near the sea and numerous nearby facilities such as Porto de Phuket, Boat Avenue, Blue Tree Phuket, Laguna Golf Club, Lotus Choeng Taley, Kajonkiet School Choeng Taley, Bangtao Beach, and Robinson Lifestyle Thalang.

Our team of experts has designed Prime Pano to meet your needs and offer the ultimate living experience. With 360-degree views, you'll be able to access every function of your home while enjoying a panoramic view of the surrounding mountains and valley. The slope of the land has been maximized to give you a wider view and ensure comfortable living with fresh airflow and morning sunlight.