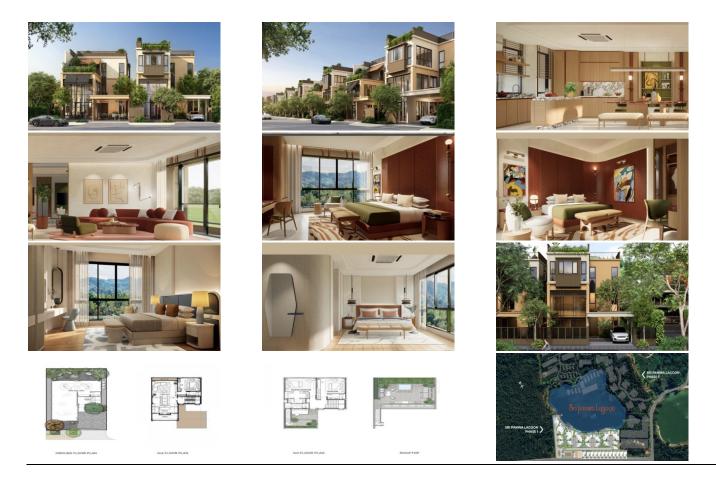

# **Property Detail**

Price Location Bedrooms Bathrooms Land Size Building Size Type 41,000,000 THB Bang Tao Thailand 4 4 234 area 461 sqm villa

### Island Property with Lagoon Setting

# Experience Luxury Living in the Heart of Phuket with Charn Issara Group – Thailand's Premier Lifestyle Developer

Introducing an extraordinary opportunity to own a piece of paradise from **Charn Issara Group**, Thailand's leading developer with over 70 years of unparalleled expertise in crafting world-class properties.

Set amidst **60 rai of lush, natural land** surrounding a tranquil lake, this **exclusive, mixed-use development** is located in the highly sought-after residential hub of **Bang Tao-Cherng Talay**, Phuket's vibrant west coast.

#### An Exceptional Development with Unmatched Elegance

- **Prime Location**: Nestled in the heart of Phuket's west coast, offering a serene yet convenient lifestyle close to beaches, entertainment, and shopping.
- Branded Luxury: Managed by the globally renowned Sri Panwa Estate, ensuring world-class service and unrivaled quality.
- Mixed-Use Masterpiece: Featuring a perfect blend of private residences, a luxury hotel, a well-being center, and commercial spaces for modern, integrated living.
- Unrivaled Potential: Strategically positioned in the rapidly developing Cherng Talay Soi 1, with massive infrastructure growth and community expansion on the horizon.
- **Project Value**: With a development worth over **10 billion Baht**, this is a project that promises long-term value and exclusivity.