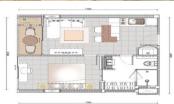

## **Property Detail**

Price 6,500,000 THB
Location Bang Tao Thailand
Bedrooms 1
Bathrooms 1
Land Size area
Building Size 51 sqm
Type condos

## **Description**

An exceptional opportunity awaits the discerning investor seeking a condominium within the prestigious Laguna Phuket on the renowned Bang Tao beach. This Laguna Phuket Condominium for Sale has been meticulously completed to the highest specifications, exuding elegance and sophistication.