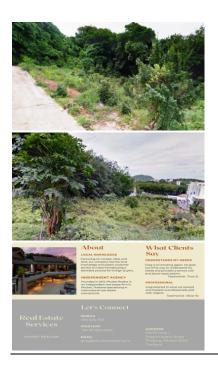

## **Description**

Accessible via a well-maintained cement road, this property ensures easy navigation and convenience. Electricity is readily available, and the government water supply adds to the comfort and functionality of the land.

This remarkable land plot spans an impressive 1,470 square meters, providing ample space to transform your vision into reality. Priced at 11 million baht, the property is open to offers, presenting an incredible opportunity to own a slice of Phuket's paradise at an exceptional value.