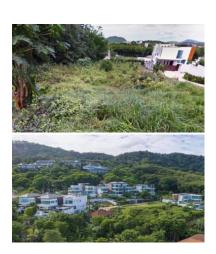

## **Description**

Accessible via a well-maintained cement road, this property ensures easy navigation and convenience. Electricity is readily available, and the government water supply adds to the comfort and functionality of the land.

This remarkable land plot spans an impressive 1,470 square meters, providing ample space to transform your vision into reality. Priced at 11 million baht, the property is open to offers, presenting an incredible opportunity to own a slice of Phuket's paradise at an exceptional value.