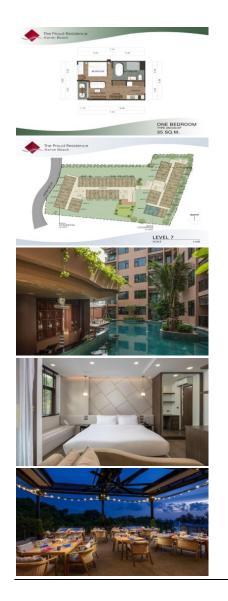

## **Discover Your Dream Home in Tropical Paradise**

Welcome to a uniquely styled tropical and contemporary condominium, located just 470 meters from the renowned Karon Beach in Phuket. This luxurious development offers 191 premium residential units, with a variety of one- and two-bedroom floor plans to suit every lifestyle. Whether you're looking for a cozy retreat or a spacious living space, there's something for everyone here.

Designed with sustainability and modern comfort in mind, each unit combines exceptional functionality with high-end finishes. Choose from stunning views of the mountains, pool, or the sparkling sea, depending on the unit's position in the building.

Step outside and everything you need is within walking distance: enjoy shopping at Karon Avenue or Karon Plaza, indulge in world-class dining, or catch a live show and entertainment—all just steps away from your front door.

Karon, located on Phuket's west coast, is home to the island's second-largest white-sand beach, stretching over three kilometers of breathtaking coastline. This property offers the perfect blend of tropical charm and contemporary elegance, with the highest standards of architectural design and interior finishes.