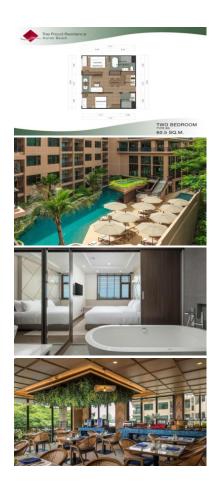

## **Discover Your Dream Home in Tropical Paradise**

Welcome to a uniquely styled tropical and contemporary condominium, located just 470 meters from the renowned Karon Beach in Phuket. This luxurious development offers 191 premium residential units, with a variety of one- and two-bedroom floor plans to suit every lifestyle. Whether you're looking for a cozy retreat or a spacious living space, there's something for everyone here.

Designed with sustainability and modern comfort in mind, each unit combines exceptional functionality with high-end finishes. Choose from stunning views of the mountains, pool, or the sparkling sea, depending on the unit's position in the building.

Step outside and everything you need is within walking distance: enjoy shopping at Karon Avenue or Karon Plaza, indulge in world-class dining, or catch a live show and entertainment—all just steps away from your front door.