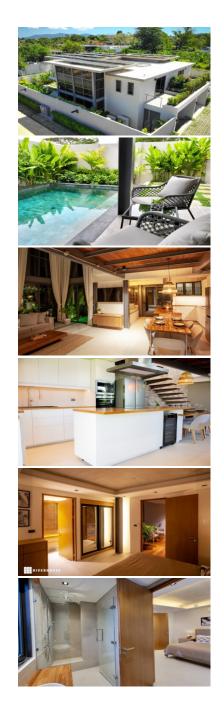

#### **Phuket Solar Powered Smart Villa**

This Phuket solar-powered villa is located in a highly desirable residential area and offers a unique blend of renewable energy and a serene mountainous backdrop.

Designed with a loft-style living concept and an innovative functional design, this villa brings a fresh and distinctive architectural approach to Phuket.

The property features state-of-the-art energy-efficient systems and incorporates unique designs to maximize energy-saving and reduce the carbon footprint.

Each villa is equipped with integrated solar panel systems that are connected to a smart grid. This interconnected system allows for the sharing and transfer of solar energy between houses, optimizing efficiency.

The homes come complete with solar panels, a hybrid battery system, an interconnected power grid, a Daikin VRV air conditioning system, a dehumidifier system, double-pane glass windows and sliders, a Steibel Eltron heat pump, and an insulating landscape.