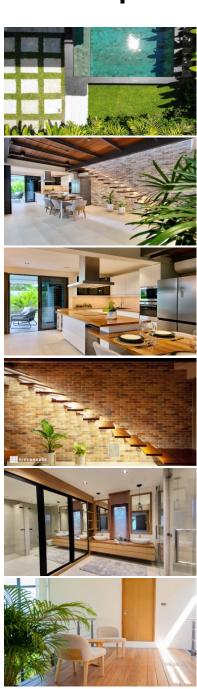

Designed with a loft-style living concept and an innovative functional design, this villa brings a fresh and distinctive architectural approach to Phuket.

The property features state-of-the-art energy-efficient systems and incorporates unique designs to maximize energy-saving and reduce the carbon footprint.

Each villa is equipped with integrated solar panel systems that are connected to a smart grid. This interconnected system allows for the sharing and transfer of solar energy between houses, optimizing efficiency.

The homes come complete with solar panels, a hybrid battery system, an interconnected power grid, a Daikin VRV air conditioning system, a dehumidifier system, double-pane glass windows and sliders, a Steibel Eltron heat pump, and an insulating landscape.