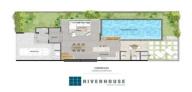

## **Property Detail**

Price 21,900,000 THB

Location Bang Tao Thailand

Bedrooms 2

Bathrooms 3
Land Size 207 area

Type villa

### **Description**

228 sqm