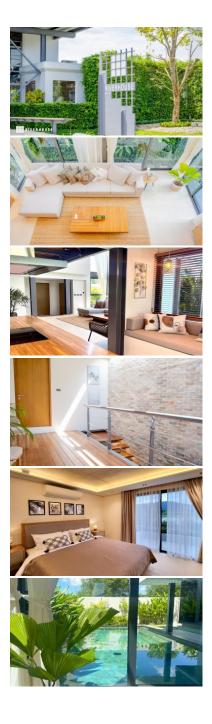

Designed with a loft-style living concept and an innovative functional design, this villa brings a fresh and distinctive architectural approach to Phuket.

The property features state-of-the-art energy-efficient systems and incorporates unique designs to maximize energy-saving and reduce the carbon footprint.

Each villa is equipped with integrated solar panel systems that are connected to a smart grid. This interconnected system allows for the sharing and transfer of solar energy between houses, optimizing efficiency.

The homes come complete with solar panels, a hybrid battery system, an interconnected power grid, a Daikin VRV air conditioning system, a dehumidifier system, double-pane glass windows and sliders, a Steibel Eltron heat pump, and an insulating landscape.