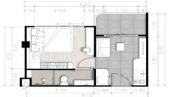

## **Property Detail**

Price 2,900,000 THB Location Kamala Thailand

Bedrooms1Bathrooms1Land SizeareaBuilding Size30 sqmTypecondos

Two-bedroom options are also available, offering even more space and comfort.

Don't miss out on this exclusive opportunity to be part of a thriving, elevated community. **Secure your place today** and start living the life you deserve at The Element.