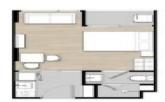

## **Property Detail**

Price Location Bedrooms Bathrooms 4,090,000 THB Bang Tao Thailand

1

1

Land Size area
Building Size 26 sqm
Type condos

Whether you're seeking a permanent residence, a vacation home, or an investment opportunity, Origin caters to your needs with its diverse range of luxurious accommodations. From the chic SO SUPERIOR studio rooms, offering a hotel-like experience with customizable spaces, to the elegant SO SIGNATURE one-bedroom apartments featuring 'Sexy Bathtubs' and scenic balconies, to the spacious SO SUIT two-bedroom residences perfect for family living, there's something for everyone at Origin.