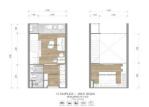

## Live the Island Lifestyle in Phuket Thailand | New Condominium & Great Location!

**Property Detail** 

| Price         | 7,342,000 THB       |  |
|---------------|---------------------|--|
| Location      | Kata/Karon Thailand |  |
| Bedrooms      | 1                   |  |
| Bathrooms     | 1                   |  |
| Land Size     | area                |  |
| Building Size | 56 sqm              |  |
| Туре          | condos              |  |