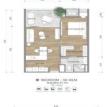

## Live the Island Lifestyle in Phuket Thailand | New Condominium & Great Location!

**Property Detail** 

| Price         | 7,342,000 THB       |  |
|---------------|---------------------|--|
| Location      | Kata/Karon Thailand |  |
| Bedrooms      | 1                   |  |
| Bathrooms     | 1                   |  |
| Land Size     | area                |  |
| Building Size | 56 sqm              |  |
| Туре          | condos              |  |