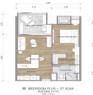

## Live the Island Lifestyle in Phuket Thailand | New Condominium & Great Location!

**Property Detail** 

| Price         | 7,342,000 THB       |  |
|---------------|---------------------|--|
| Location      | Kata/Karon Thailand |  |
| Bedrooms      | 1                   |  |
| Bathrooms     | 1                   |  |
| Land Size     | area                |  |
| Building Size | 56 sqm              |  |
| Туре          | condos              |  |