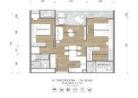

## Live the Island Lifestyle in Phuket Thailand | New Condominium & Great Location!

**Property Detail** 

| Price         | 7,342,000 THB       |  |
|---------------|---------------------|--|
| Location      | Kata/Karon Thailand |  |
| Bedrooms      | 1                   |  |
| Bathrooms     | 1                   |  |
| Land Size     | area                |  |
| Building Size | 56 sqm              |  |
| Туре          | condos              |  |