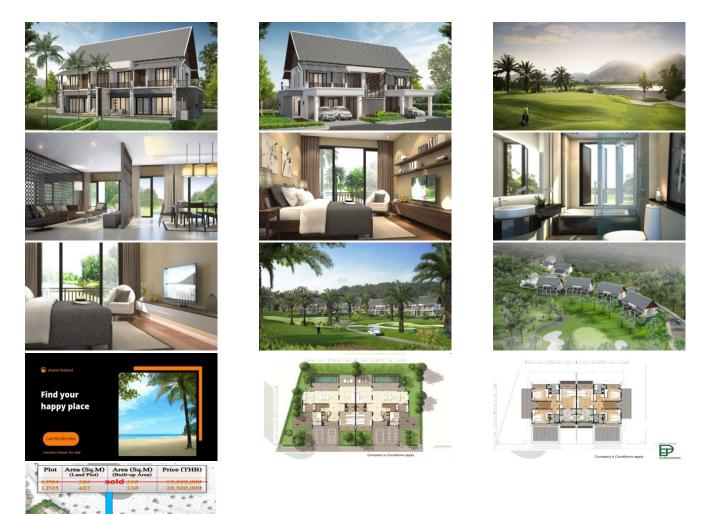

#### **Thailand Property**

Welcome to this magnificent Loch Palm residence, a two-story villa boasting 4 bedrooms, 5 bathrooms, and a private balcony that overlooks the stunning golf course. Situated in Kathu, this home offers a unique opportunity to embrace the beauty and tranquility of the fairway.

In addition to the spacious bedrooms and bathrooms, this Thailand property features an additional 1 bedroom and 1 bathroom, separately designated for the maid. This thoughtful inclusion ensures comfort and convenience for everyone in the household.

The open plan layout of the kitchen, dining room, and living room creates a seamless flow, perfect for both relaxation and entertainment. From this space, you can access a private terrace that offers excellent views of the golf course, allowing you to immerse yourself in the natural beauty of your surroundings.

Each unit within this estate comes with a private swimming pool measuring 2x6 meters, providing a refreshing retreat where you can unwind and enjoy the tropical climate. The property itself stands among palm trees on the golf course, close to the clubhouse, in a superior part of Kathu, Phuket.

The design of this residence is truly one-of-a-kind, setting it apart from other properties in Thailand. Abundant natural light fills the interior, enhancing the sense of space and privacy. The residence is completed with quality fittings and finishes, ensuring a luxurious and secure living experience.

Designed with the golf family in mind, this property offers an exceptional lifestyle for those who appreciate the sport. You'll have the opportunity to indulge in the joys of golfing while enjoying the comforts and elegance of your own private sanctuary.