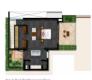

## **Property Detail**

Price 23,000,000 THB
Location Layan Thailand
Bedrooms 2
Bathrooms 3
Land Size area
Building Size 367 sqm
Type condos

#### **Luxury Penthouse in Paradise**

Discover an extraordinary two-story duplex penthouse that epitomizes modern luxury. With its private swimming pool and breathtaking mountain views, this stunning residence offers a serene private oasis coupled with exceptional resort service.