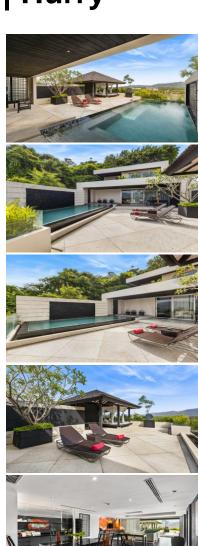

#### **Luxury Penthouse in Paradise**

Discover an extraordinary two-story duplex penthouse that epitomizes modern luxury. With its private swimming pool and breathtaking mountain views, this stunning residence offers a serene private oasis coupled with exceptional resort service.

Residents of this penthouse enjoy access to a host of luxury amenities within the resort, including a serene spa, a 30-meter pool, and exquisite dining experiences ranging from authentic Italian cuisine to family-friendly options set amidst tropical gardens.