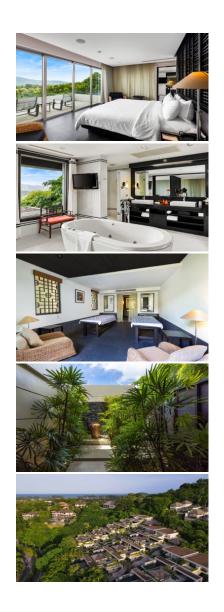

Ascending to the upper level unveils a realm of opulence. The spacious master bedroom includes a dressing room and an ensuite bathroom that rivals a spa retreat, complete with a luxurious jacuzzi, indoor and outdoor rain showers, and a private balcony overlooking the picturesque surroundings.

As if that weren't indulgent enough, the penthouse boasts its own private spa and steam room, offering unparalleled relaxation and rejuvenation. The spa area can also serve as a secondary bedroom with its own ensuite bathroom.

Located atop one of Phuket's highest points, The Penthouse offers proximity to popular facilities at Boat Avenue and Laguna, with Layan Beach just minutes away.

Seize the opportunity to embrace a lifestyle of modernity and natural beauty, enhanced by impeccable resort service. Your private oasis awaits – discover the epitome of luxury living in Phuket today!