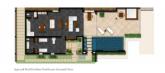

## **Property Detail**

Price 23,000,000 THB
Location Layan Thailand
Bedrooms 2
Bathrooms 3
Land Size area
Building Size 367 sqm
Type condos

#### **Luxury Penthouse in Paradise**

Discover an extraordinary two-story duplex penthouse that epitomizes modern luxury. With its private swimming pool and breathtaking mountain views, this stunning residence offers a serene private oasis coupled with exceptional resort service.

This property represents a unique branded lifestyle investment opportunity, remaining within the esteemed rental pool of a 5-star resort, ensuring attractive income potential for its owner.

The lower floor features an expansive living and dining area ideal for entertaining, complemented by a thoughtfully designed guest bathroom for added convenience.

Ascending to the upper level unveils a realm of opulence. The spacious master bedroom includes a dressing room and an ensuite bathroom that rivals a spa retreat, complete with a luxurious jacuzzi, indoor and outdoor rain showers, and a private balcony overlooking the picturesque surroundings.

As if that weren't indulgent enough, the penthouse boasts its own private spa and steam room, offering unparalleled relaxation and rejuvenation. The spa area can also serve as a secondary bedroom with its own ensuite bathroom.