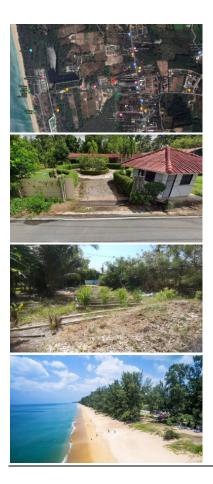

#### Land for Sale in Phuket Thailand

Uncover an exceptional land plot for sale, boasting a staff facility and storage that served the owner's hotel in the vicinity. Situated a mere 700m from the captivating Mai Khao Beach, this opportunity presents an irresistible proposition that will undoubtedly fly off the market.

Encompassing a total of 2.6 Rai (4,213 SQm) and divided into three separate Chanote titles, this land holds immense potential for various purposes. Whether you envision developing a private retreat or embarking on a new venture, the possibilities are limitless.

The plot benefits from its close proximity to the beach, offering unparalleled convenience and access to the mesmerizing shoreline. Such a coveted location ensures high desirability and an accelerated sale.

Rest assured, all the essential amenities are already in place. Electricity, water, and access have been seamlessly arranged, guaranteeing a hassle-free experience for future endeavors.

With an astonishing price of 20M THB for the entire plot, this opportunity is truly remarkable. At just 7.59M THB per Rai, this price represents exceptional value in this sought-after area.