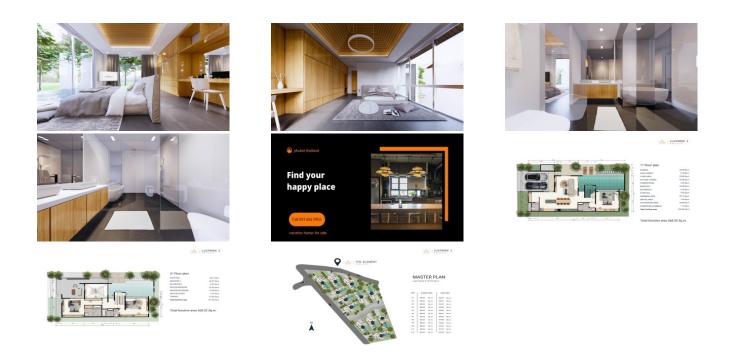

## **Property Detail**

| Price         |  |
|---------------|--|
| Location      |  |
| Bedrooms      |  |
| Bathrooms     |  |
| Land Size     |  |
| Building Size |  |
| Туре          |  |

15,784,566 THB Thalang Thailand 3 4 408 area 368 sqm villa

Functional and comfortable above all, these homes are designed to suit your every need. The Laguna area is just a stone's throw away, and the central business district is only a few minutes

away.

Security is paramount, and this gated community provides round-the-clock security, ensuring you can sleep peacefully at night. The clubhouse includes a built-in gym, allowing you to maintain your fitness routine without leaving the comfort of your home.