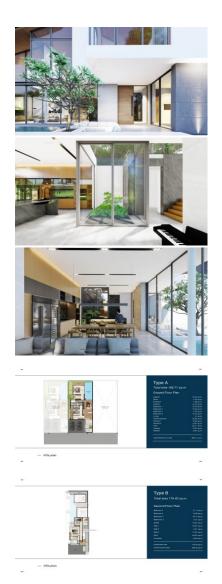

## **Modern Tropical Smart Home in Phuket**

Experience the future of living with our incredible homes that come equipped with voice recognition, intelligent lighting systems, and eco-energy systems. Control your entire home's lighting, curtains, air conditioning, and electric appliances through your smart devices. Enjoy seamless and effortless living with our state-of-the-art technology that makes your life easier.

But that's not all. Our homes also feature the latest sustainable technologies, allowing you to live a balanced life while reducing your carbon footprint.

With a prime location and easy access to the city, you can enjoy the best of both worlds. Surrounded by numerous amenities, you will have everything you need within reach.

Our homes are designed to be functional and comfortable, ensuring that you have a comfortable and relaxing living experience. Located just a short distance from the Laguna area and minutes from the central business district, our gated community offers round-the-clock security and a clubhouse with a built-in gym.