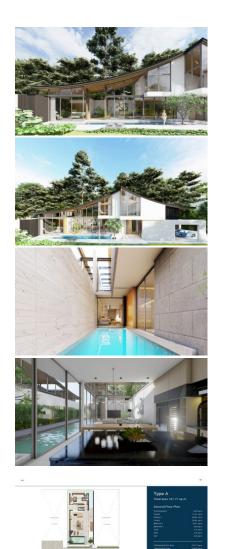

## **Modern Tropical Smart Home in Phuket**

Experience the future of living with our incredible homes that come equipped with voice recognition, intelligent lighting systems, and eco-energy systems. Control your entire home's lighting, curtains, air conditioning, and electric appliances through your smart devices. Enjoy seamless and effortless living with our state-of-the-art technology that makes your life easier.

But that's not all. Our homes also feature the latest sustainable technologies, allowing you to live a balanced life while reducing your carbon footprint.

With a prime location and easy access to the city, you can enjoy the best of both worlds. Surrounded by numerous amenities, you will have everything you need within reach.

Our homes are designed to be functional and comfortable, ensuring that you have a comfortable and relaxing living experience. Located just a short distance from the Laguna area and minutes from the central business district, our gated community offers round-the-clock security and a clubhouse with a built-in gym.

Live in a modern tropical smart design that captures the timelessness and unrivaled comfort. Don't miss out on this amazing opportunity to live in one of the most sought-after locations.

Contact us now to schedule a viewing and start living your dream life!