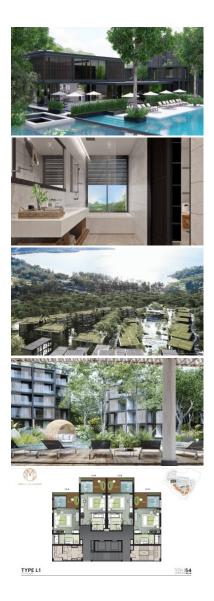

Set amidst a picturesque lake adorned with cascading waterfalls, scenic walkways, and tropical landscaping, the 39 buildings of MontAzure Lakeside provide a serene and idyllic setting. Indulge in the array of exceptional facilities offered, including two swimming pools, a restaurant, kids club, fitness center, and more. Each day presents an opportunity to unwind, relax, and immerse yourself in the beauty that surrounds you.

Unlock the full potential of the Phuket property for sale by MontAzure by combining units to create spacious two-bedroom condos. Additionally, an enticing option awaits for those looking for a villasized freehold property - the opportunity to purchase an entire block.