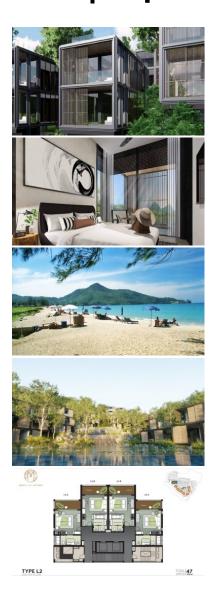

## **Property for Sale in Phuket**

Discover MontAzure Lakeside, an exquisite beachside estate in Kamala, Phuket, featuring 236 studio and one-bedroom units that redefine coastal living. Ranging from 47 to 65 square meters, these well-designed units offer a comfortable and luxurious retreat.

Set amidst a picturesque lake adorned with cascading waterfalls, scenic walkways, and tropical landscaping, the 39 buildings of MontAzure Lakeside provide a serene and idyllic setting. Indulge in the array of exceptional facilities offered, including two swimming pools, a restaurant, kids club, fitness center, and more. Each day presents an opportunity to unwind, relax, and immerse yourself in the beauty that surrounds you.