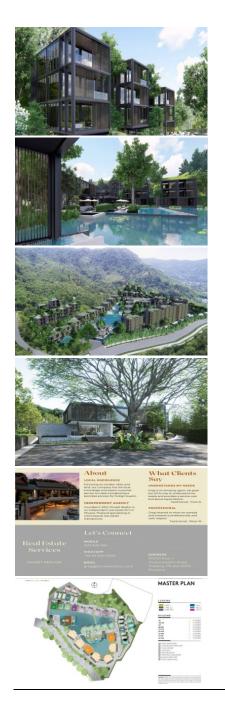

## **Property for Sale in Phuket**

Discover MontAzure Lakeside, an exquisite beachside estate in Kamala, Phuket, featuring 236 studio and one-bedroom units that redefine coastal living. Ranging from 47 to 65 square meters, these well-designed units offer a comfortable and luxurious retreat.

Set amidst a picturesque lake adorned with cascading waterfalls, scenic walkways, and tropical landscaping, the 39 buildings of MontAzure Lakeside provide a serene and idyllic setting. Indulge in the array of exceptional facilities offered, including two swimming pools, a restaurant, kids club, fitness center, and more. Each day presents an opportunity to unwind, relax, and immerse yourself in the beauty that surrounds you.

Unlock the full potential of the Phuket property for sale by MontAzure by combining units to create spacious two-bedroom condos. Additionally, an enticing option awaits for those looking for a villasized freehold property - the opportunity to purchase an entire block.