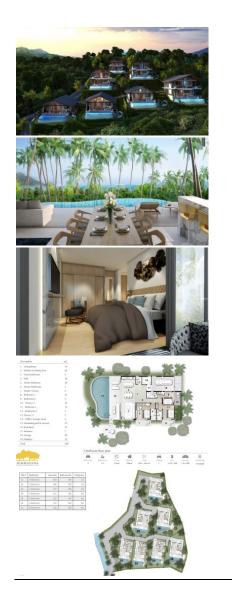

# **Property Detail**

Price 25,000,000 THB Location Kamala Thailand **Bedrooms** 4

**Bathrooms** 

#### Phuket Sea View Villa for Sale

Welcome to this exceptional three-bedroom sea view villa for sale, offering a unique design that is new to Phuket and inspired by the captivating rice terraces of Northern Thailand.

This villa embraces an open-plan modern tropical design, perfectly positioned to maximize the stunning ocean views. With a swimming pool, jacuzzi, and expansive outdoor areas, you can enjoy a luxurious lifestyle while indulging in the beauty of your surroundings. Privacy is ensured, allowing you to relax and unwind in complete serenity.

Here is a breakdown of the payment plan: 1st - Reservation Payment: 2% 2nd - Deposit of 33% due at contract signing within 30 days 3rd - 25% upon completion of the main structure 4th - 20% upon completion of the roof and walls 5th - 15% upon completion of doors and windows 6th - 5% at the transfer of ownership