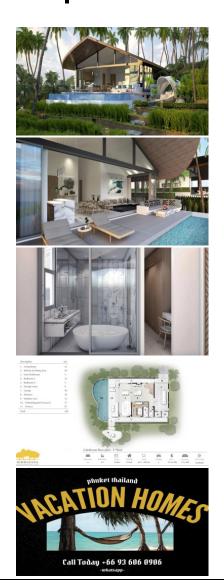

#### Phuket Sea View Villa for Sale

Welcome to this exceptional three-bedroom sea view villa for sale, offering a unique design that is new to Phuket and inspired by the captivating rice terraces of Northern Thailand.

This villa embraces an open-plan modern tropical design, perfectly positioned to maximize the stunning ocean views. With a swimming pool, jacuzzi, and expansive outdoor areas, you can enjoy a luxurious lifestyle while indulging in the beauty of your surroundings. Privacy is ensured, allowing you to relax and unwind in complete serenity.